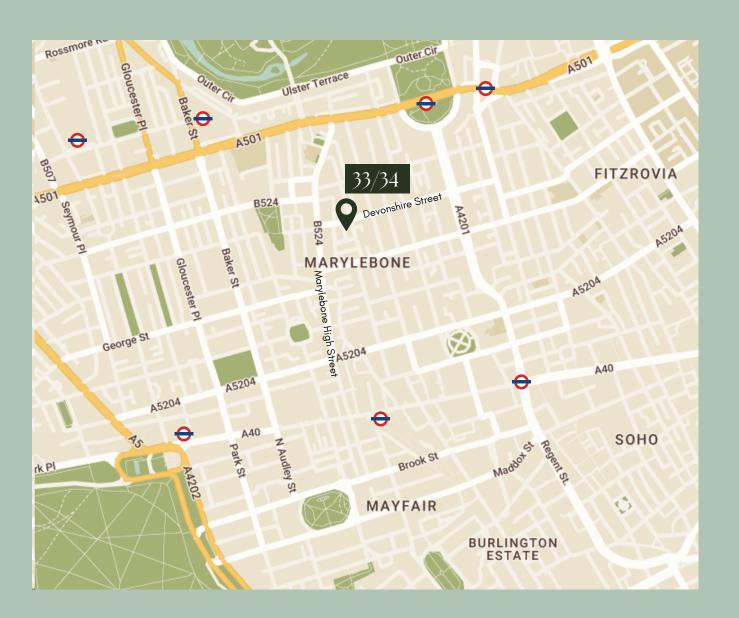

## Location

The property is situated on the south side of Devonshire Street just a few seconds walk away from Marylebone High Street, where there are an abundance of boutique shops, cafes, bars and restaurants. The area is renowned for its high-end offices and private health care clinics and medical specialists

The high street is surrounded by quaint and bustling side streets, defining the charm and unique character of the area. Marylebone benefits from excellent connectivity with multiple tube stations to the north, including Marylebone, Baker St, Regents St & Great Portland St and Marble Arch, Bond St and Oxford Circus to the South, all of which being within walking distance of the building.

### **TUBE STATIONS**

Marylebone Baker Street Regents Park Great Portland Street Marble Arch Bond Street Oxford Circus

2 - Baker Street

3 - Regents Park

4 - Great Portland Street

5 - Marble Arch

6 - Bond Street

7 - Oxford Circus