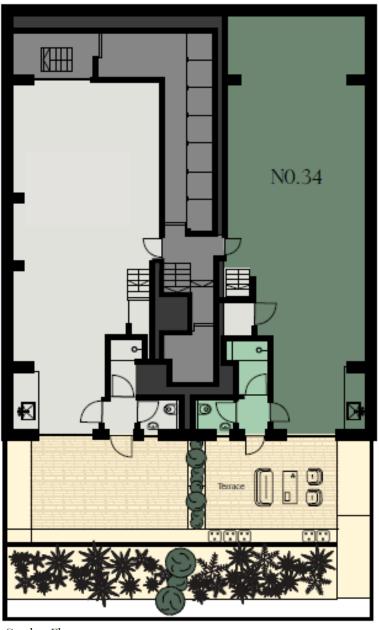

## Floor Plans

Garden Floor

Ground Floor

| No. 34       |             |
|--------------|-------------|
| Ground Floor | 546 sq ft   |
| Garden Floor | 633 sq ft   |
| Total        | 1,179 sq ft |

1 - Marylebone