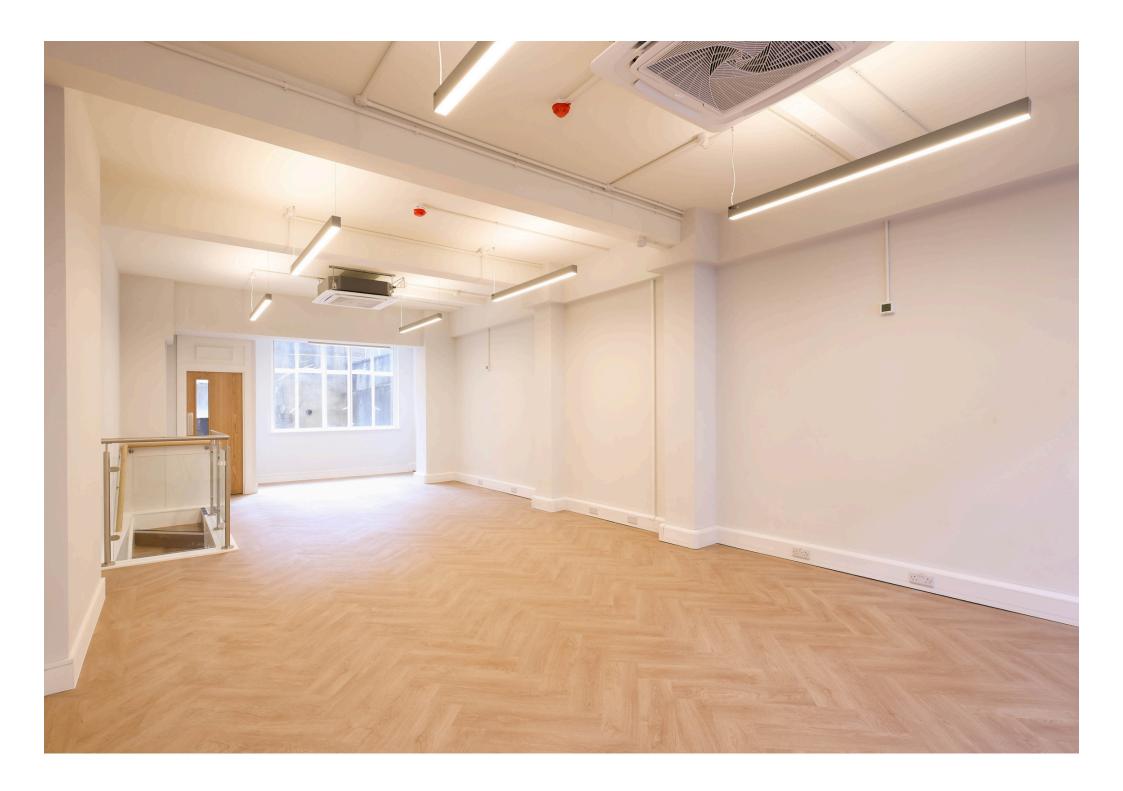

The accommodation comprises Lower Ground & Ground floors divided into two self contained units with internal stairs and access directly into a private terrace. The accommodation provides from 1,037sqft up to 2,216sqft of office / medical space.

## Specification

All the accommodation has under gone a comprehensive refurbishment to a high specification, offering Grade A Office space or Consulting rooms, benefiting from the following amenities:

Self Contained

Comfort Cooling

Terrace

Perimeter Trunking

LED Lighting

Kitchenette

EPC Rating B

Showers

Fibre Ready