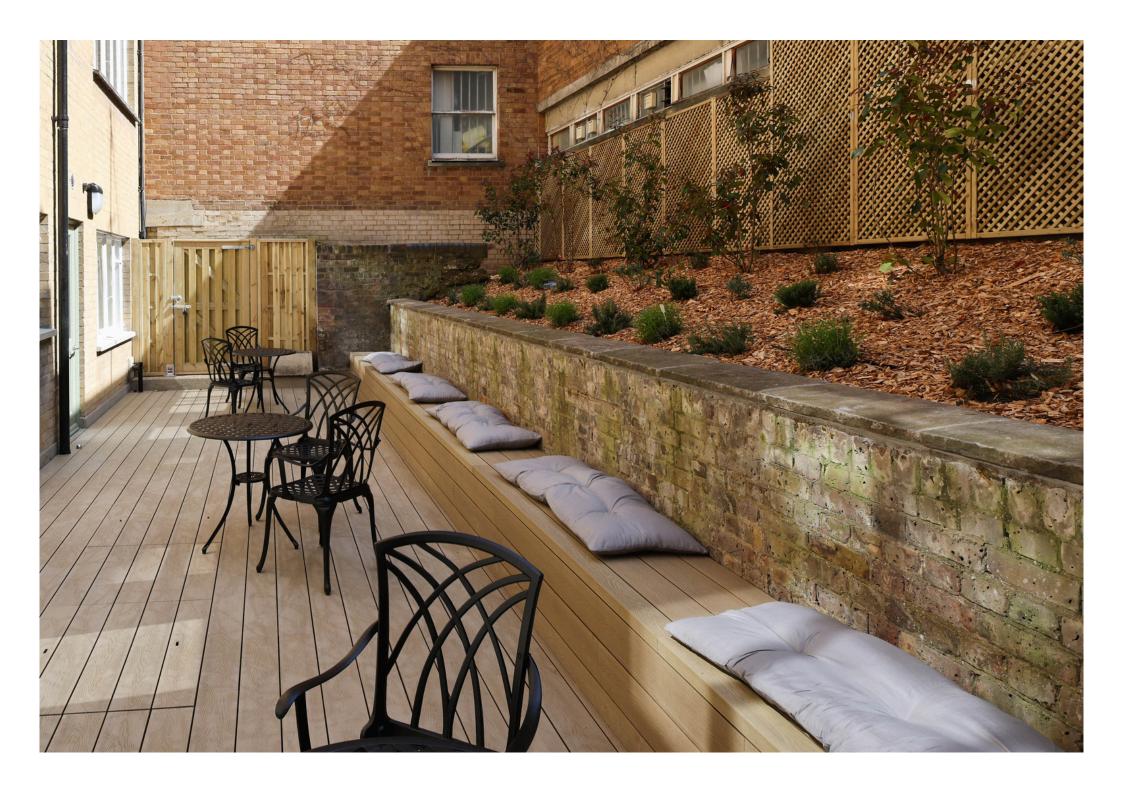

The units are available together or as two separate offices. There is a large terrace area of 370sqft accessed from the garden floor, providing the occupiers with a beautifully landscaped private outside amenity.