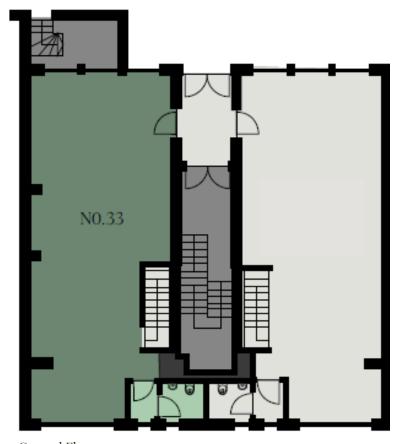

## Floor Plans

Garden Floor

Ground Floor

| 538 sq ft   |
|-------------|
| 499 sq ft   |
| 1,037 sq ft |
|             |