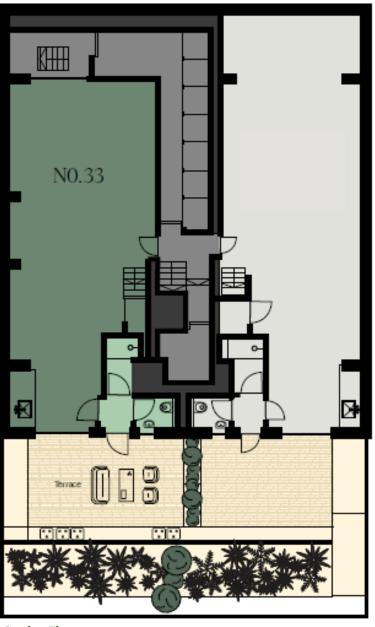

## Floor Plans

Garden Floor

Ground Floor

| 538 sq ft   |
|-------------|
| 499 sq ft   |
| 1,037 sq ft |
|             |