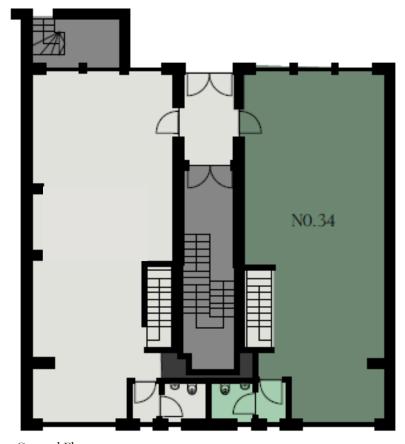

## Floor Plans

Garden Floor

Ground Floor

| No. 34       |             |
|--------------|-------------|
| Ground Floor | 546 sq ft   |
| Garden Floor | 633 sq ft   |
| Total        | 1,179 sq ft |

1 - Marylebone